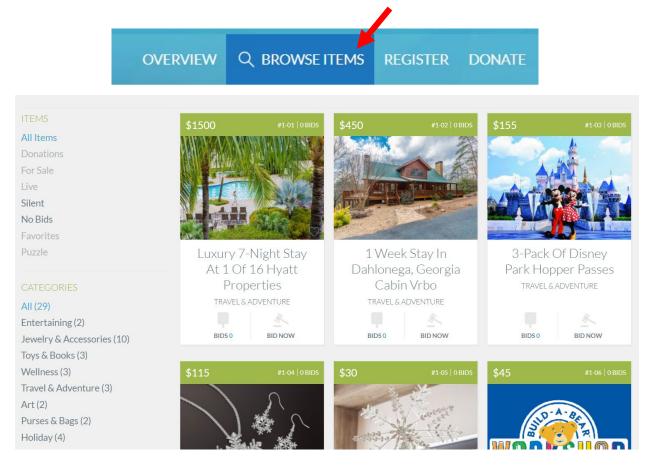

## Step 4: Click on the "Browse Items" in the tab bar

Step 5: Click on any of the items to be prompted to place a bid. When you click on "Bid Now," you will be asked to input your credit card information.