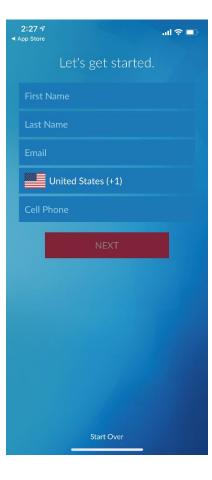

Mobile Bidding:

Step 1: Download the "HandBid" App in your phone's App Store

Step 2: You will be prompted to create an account select "Register/Login" to create your account

Step 3: Input your information and select "Next."