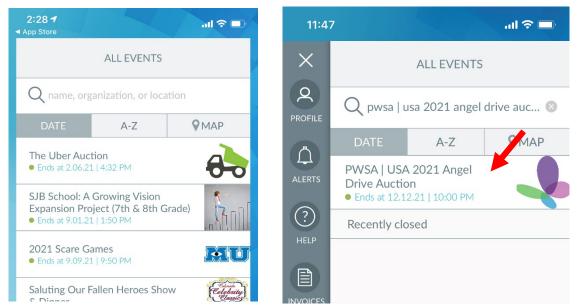

Step 5: Once you enter the 5-digit code, you will be directed to the HandBid homepage. In the search bar at the top of the screen, type in "PWSA | USA 2021 Angel Drive Auction." Then select the Auction when it appears on your screen.