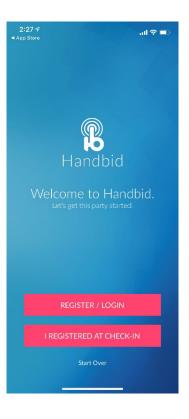

Mobile Bidding:

Step 1: Download the "HandBid" App in your phone's App Store

Step 2: You will be prompted to create an account select "Register/Login" to create your account

Step 3: Input your information and select "Next."