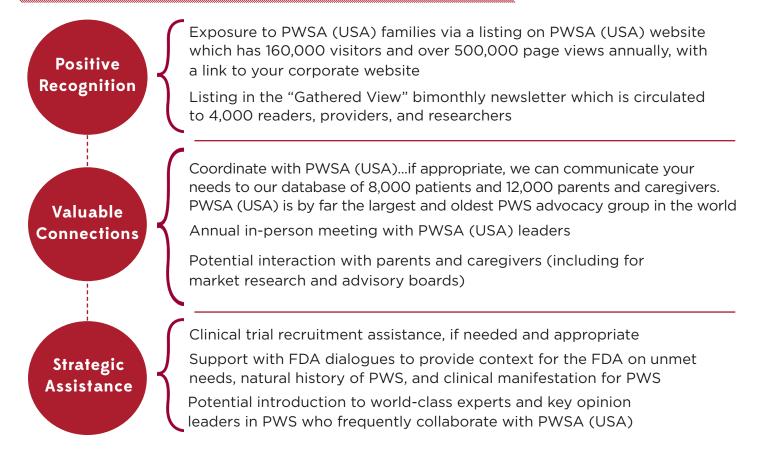

# CORPORATE PARTNERS

PWSA (USA) works with Corporate Partners to coordinate the efforts of PWSA (USA) and corporate leaders, in a collaborative environment, to advance the field of Prader-Willi Syndrome research, patient care, and family support. Positive recognition and other benefits are provided at each of three levels of partnership. Both PWSA (USA) and Corporate Partners benefit from the relationship, as each assists the other in achieving its mission.

## Custom packages to maximize your benefits - Gold (below), Diamond, and Platinum (shown on next page)